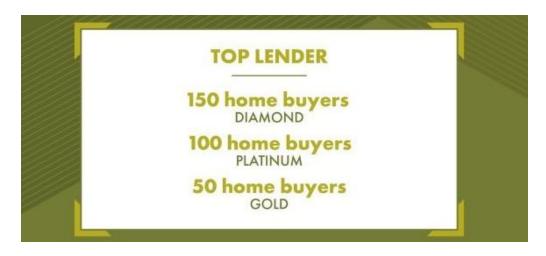

# **Current Lender Standings**

The Iowa Finance Authority 2021 lender standings as of the end of September are listed below. There is still time to climb the top lender levels by the end of the calendar year!