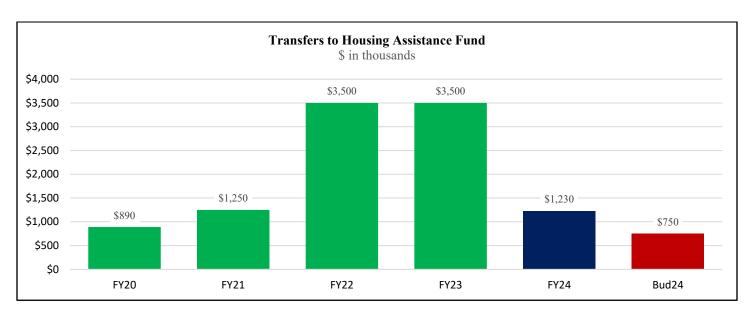

Transfers to HAF from ITG occur quarterly. Actual transfers for the fiscal year-to-date of \$1,230 are above budget but below last year. Per State Code, the interest earned on ITG funds held by the state treasurer is deposited directly to the State Housing Trust Fund (SHTF) monthly. Interest earned on ITG funds in March of \$80 was deposited with SHTF for a fiscal year-to-date contribution total of \$661.