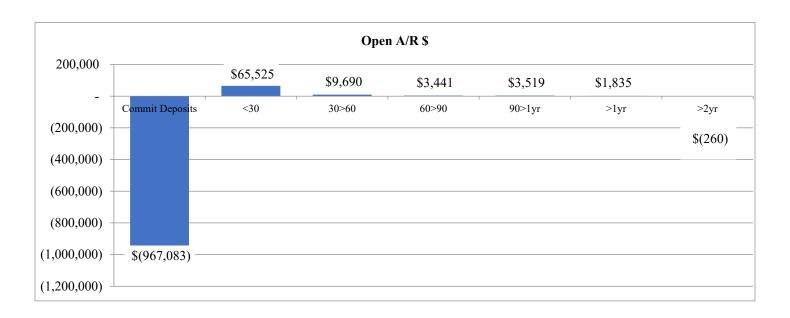

Net Operating Income after Grants (NOIAG) was unfavorable to budget by \$341 and favorable to last year by \$108.

In March, receivables increased 9% (\$83.7 vs \$76.9) and commitments decreased 6% (\$967 vs \$1,031). The fiscal year-to-date average month-end balance for receivables and commitments was \$92 and \$1,293, respectively. The lower balances in both categories are due, in part, to ITG's continued efforts to resolve aged files.