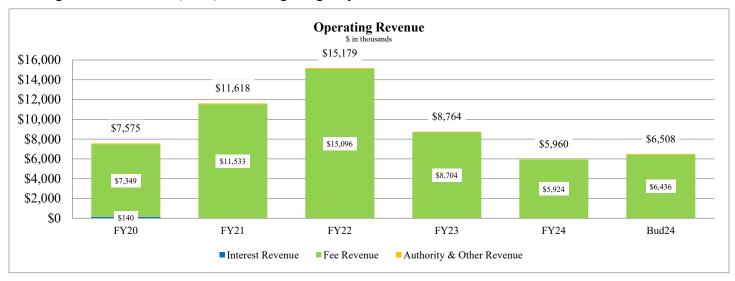

Operating revenue was \$548 or 8.4% below budget and \$2,804 or 32.0% behind last year. Miscellaneous income for prepayments of commercial closing costs were reclassed to filing fees in March to offset the applicable charges. Fiscal year-to-date revenue was \$5,960 of which \$5,315 was generated from residential transactions and \$645 from commercial transactions.

Year-to-date actual commitments of 27.0 compare to 28.1 budget and 30.5 in prior year.

Year-to-date actual certificates of 53.7 compare to 60.1 budget and 74.6 in prior year.

|                                                  |            | Iowa Title Guaranty Division (Rollup) |             |       |            |            |       |  |  |  |  |
|--------------------------------------------------|------------|---------------------------------------|-------------|-------|------------|------------|-------|--|--|--|--|
| Balance Sheet                                    |            |                                       | Mar-2       | 024   |            |            |       |  |  |  |  |
|                                                  | Actuals    | Bud24                                 | Difference  | %     | Last Year  | Difference | %     |  |  |  |  |
| Assets and Deferred Outflows                     |            |                                       |             |       |            |            |       |  |  |  |  |
| Cash & Cash Equivalents                          | 19,924,441 | 21,418,869                            | (1,494,428) | -7.0  | 20,468,824 | (544,384)  | -2.7  |  |  |  |  |
| Investments                                      | -          | -                                     | -           | 0.0   | -          | -          | 0.0   |  |  |  |  |
| Mortgage Backed Securities                       | -          | -                                     | -           | 0.0   | -          | -          | 0.0   |  |  |  |  |
| Line of Credit                                   | -          | -                                     | -           | 0.0   | -          | -          | 0.0   |  |  |  |  |
| Loans - net of reserve for losses                | -          | -                                     | -           | 0.0   | -          | -          | 0.0   |  |  |  |  |
| Capital Assets (net of accumulated depreciation) | -          | -                                     | -           | 0.0   | -          | -          | 0.0   |  |  |  |  |
| Other Assets                                     | (32,039)   | (207,581)                             | 175,543     | -84.6 | (194,042)  | 162,003    | -83.5 |  |  |  |  |
| Deferred Outflows                                | 309,225    | 268,126                               | 41,099      | 15.3  | 268,126    | 41,099     | 15.3  |  |  |  |  |
| Total Assets and Deferred Outflows               | 20,201,627 | 21,479,414                            | (1,277,787) | -5.9  | 20,542,908 | (341,281)  | -1.7  |  |  |  |  |
|                                                  |            |                                       |             |       |            |            |       |  |  |  |  |
| Liabilities, Deferred Inflows, and Equity        |            |                                       |             |       |            |            |       |  |  |  |  |
| Debt                                             | -          | -                                     | -           | 0.0   | -          | -          | 0.0   |  |  |  |  |
| Interest Payable                                 | -          | -                                     | -           | 0.0   | -          | -          | 0.0   |  |  |  |  |
| Unearned Revenue                                 | -          | -                                     | -           | 0.0   | -          | -          | 0.0   |  |  |  |  |
| Escrow Deposits                                  | 384,142    | 745,677                               | (361,535)   | -48.5 | 745,677    | (361,535)  | -48.5 |  |  |  |  |
| Reserves for Claims                              | 1,481,027  | 1,795,317                             | (314,290)   | -17.5 | 1,695,317  | (214,290)  | -12.6 |  |  |  |  |
| Accounts Payable & Accrued Liabilities           | 1,354,869  | 1,470,187                             | (115,318)   | -7.8  | 1,388,213  | (33,344)   | -2.4  |  |  |  |  |
| Other Liabilities                                | 930,578    | 1,305,607                             | (375,029)   | -28.7 | 250,557    | 680,021    | 271.4 |  |  |  |  |
| Deferred Inflows                                 | 242,905    | 87,065                                | 155,840     | 179.0 | 1,060,406  | (817,501)  | -77.1 |  |  |  |  |
| Total Liabilities and Deferred Inflows           | 4,393,521  | 5,403,853                             | (1,010,332) | -18.7 | 5,140,170  | (746,649)  | -14.5 |  |  |  |  |
|                                                  |            |                                       |             |       |            |            |       |  |  |  |  |
| Equity                                           |            |                                       |             |       |            |            |       |  |  |  |  |
| YTD Earnings(Loss)                               | 142,004    | 483,114                               | (341,110)   | -70.6 | 34,002     | 108,002    | 317.6 |  |  |  |  |
| Prior Years Earnings                             | 15,666,102 | 15,592,447                            | 73,655      | 0.5   | 15,368,736 | 297,366    | 1.9   |  |  |  |  |
| Transfers                                        | -          | -                                     | -           | 0.0   | -          | -          | 0.0   |  |  |  |  |
| Total Equity                                     | 15,808,106 | 16,075,561                            | (267,455)   | -1.7  | 15,402,739 | 405,368    | 2.6   |  |  |  |  |
|                                                  |            |                                       |             |       |            |            |       |  |  |  |  |
| Total Liabilities, Deferred Inflows, and Equity  | 20,201,627 | 21,479,414                            | (1,277,787) | -5.9  | 20,542,908 | (341,281)  | -1.7  |  |  |  |  |