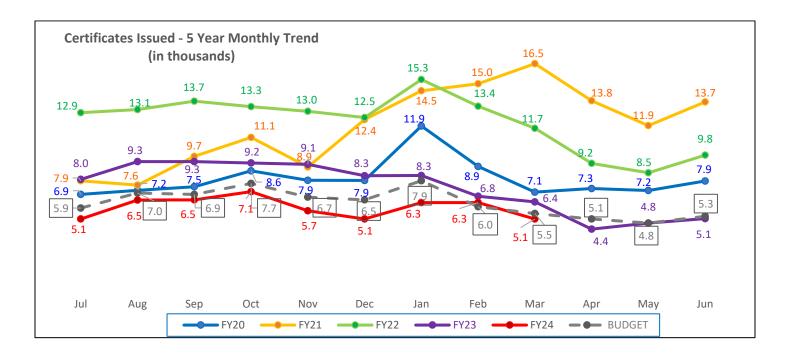

Year-to-date actual commitments of 27.0 compare to 28.1 budget and 30.5 in prior year.

Year-to-date actual certificates of 53.7 compare to 60.1 budget and 74.6 in prior year.

|                                                  |            | Iowa Title Guaranty Division (Rollup) |             |       |            |            |       |  |  |  |  |
|--------------------------------------------------|------------|---------------------------------------|-------------|-------|------------|------------|-------|--|--|--|--|
| Balance Sheet                                    |            |                                       | Mar-2       | 024   |            |            |       |  |  |  |  |
|                                                  | Actuals    | Bud24                                 | Difference  | %     | Last Year  | Difference | %     |  |  |  |  |
| Assets and Deferred Outflows                     |            |                                       |             |       |            |            |       |  |  |  |  |
| Cash & Cash Equivalents                          | 19,924,441 | 21,418,869                            | (1,494,428) | -7.0  | 20,468,824 | (544,384)  | -2.7  |  |  |  |  |
| Investments                                      | -          | -                                     | -           | 0.0   | -          | -          | 0.0   |  |  |  |  |
| Mortgage Backed Securities                       | -          | -                                     | -           | 0.0   | -          | -          | 0.0   |  |  |  |  |
| Line of Credit                                   | -          | -                                     | -           | 0.0   | -          | -          | 0.0   |  |  |  |  |
| Loans - net of reserve for losses                | -          | -                                     | -           | 0.0   | -          | -          | 0.0   |  |  |  |  |
| Capital Assets (net of accumulated depreciation) | -          | -                                     | -           | 0.0   | -          | -          | 0.0   |  |  |  |  |
| Other Assets                                     | (32,039)   | (207,581)                             | 175,543     | -84.6 | (194,042)  | 162,003    | -83.5 |  |  |  |  |
| Deferred Outflows                                | 309,225    | 268,126                               | 41,099      | 15.3  | 268,126    | 41,099     | 15.3  |  |  |  |  |
| Total Assets and Deferred Outflows               | 20,201,627 | 21,479,414                            | (1,277,787) | -5.9  | 20,542,908 | (341,281)  | -1.7  |  |  |  |  |
|                                                  |            |                                       |             |       |            |            |       |  |  |  |  |
| Liabilities, Deferred Inflows, and Equity        |            |                                       |             |       |            |            |       |  |  |  |  |
| Debt                                             | -          | -                                     | -           | 0.0   | -          | -          | 0.0   |  |  |  |  |
| Interest Payable                                 | -          | -                                     | -           | 0.0   | -          | -          | 0.0   |  |  |  |  |
| Unearned Revenue                                 | -          | -                                     | -           | 0.0   | -          | -          | 0.0   |  |  |  |  |
| Escrow Deposits                                  | 384,142    | 745,677                               | (361,535)   | -48.5 | 745,677    | (361,535)  | -48.5 |  |  |  |  |
| Reserves for Claims                              | 1,481,027  | 1,795,317                             | (314,290)   | -17.5 | 1,695,317  | (214,290)  | -12.6 |  |  |  |  |
| Accounts Payable & Accrued Liabilities           | 1,354,869  | 1,470,187                             | (115,318)   | -7.8  | 1,388,213  | (33,344)   | -2.4  |  |  |  |  |
| Other Liabilities                                | 930,578    | 1,305,607                             | (375,029)   | -28.7 | 250,557    | 680,021    | 271.4 |  |  |  |  |
| Deferred Inflows                                 | 242,905    | 87,065                                | 155,840     | 179.0 | 1,060,406  | (817,501)  | -77.1 |  |  |  |  |
| Total Liabilities and Deferred Inflows           | 4,393,521  | 5,403,853                             | (1,010,332) | -18.7 | 5,140,170  | (746,649)  | -14.5 |  |  |  |  |
|                                                  |            |                                       |             |       |            |            |       |  |  |  |  |
| Equity                                           |            |                                       |             |       |            |            |       |  |  |  |  |
| YTD Earnings(Loss)                               | 142,004    | 483,114                               | (341,110)   | -70.6 | 34,002     | 108,002    | 317.6 |  |  |  |  |
| Prior Years Earnings                             | 15,666,102 | 15,592,447                            | 73,655      | 0.5   | 15,368,736 | 297,366    | 1.9   |  |  |  |  |
| Transfers                                        | -          | -                                     | -           | 0.0   | -          | -          | 0.0   |  |  |  |  |
| Total Equity                                     | 15,808,106 | 16,075,561                            | (267,455)   | -1.7  | 15,402,739 | 405,368    | 2.6   |  |  |  |  |
|                                                  |            |                                       |             |       |            |            |       |  |  |  |  |
| Total Liabilities, Deferred Inflows, and Equity  | 20,201,627 | 21,479,414                            | (1,277,787) | -5.9  | 20,542,908 | (341,281)  | -1.7  |  |  |  |  |