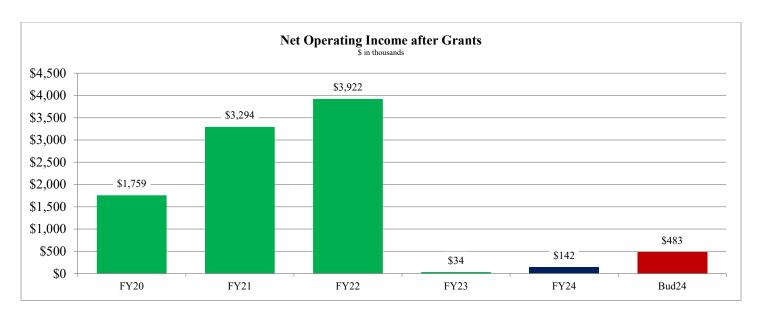

Operating expense was \$687 or 13.0% favorable to budget and \$642 or 12.3% favorable to last year. The EMS platform discovery phase is complete and the timetable for the next phase is pending.

Net Operating Income before Grants (NOIBG) was favorable by \$139 to budget but unfavorable by \$2,162 to prior year.

Net Operating Income after Grants (NOIAG) was unfavorable to budget by \$341 and favorable to last year by \$108.

In March, receivables increased 9% (\$83.7 vs \$76.9) and commitments decreased 6% (\$967 vs \$1,031). The fiscal year-to-date average month-end balance for receivables and commitments was \$92 and \$1,293, respectively. The lower balances in both categories are due, in part, to ITG's continued efforts to resolve aged files.