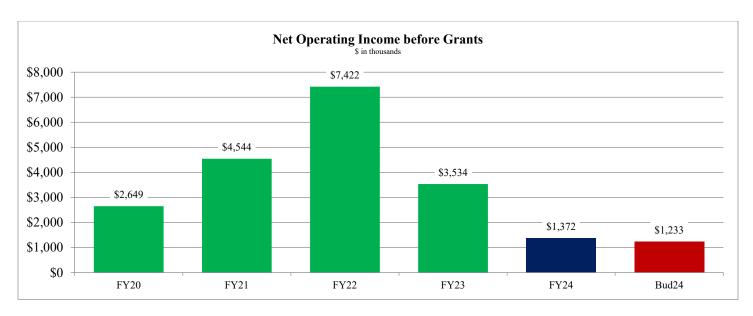

Operating expense was \$687 or 13.0% favorable to budget and \$642 or 12.3% favorable to last year. The EMS platform discovery phase is complete and the timetable for the next phase is pending.

Net Operating Income before Grants (NOIBG) was favorable by \$139 to budget but unfavorable by \$2,162 to prior year.

Net Operating Income after Grants (NOIAG) was unfavorable to budget by \$341 and favorable to last year by \$108.

In March, receivables increased 9% (\$83.7 vs \$76.9) and commitments decreased 6% (\$967 vs \$1,031). The fiscal year-to-date average month-end balance for receivables and commitments was \$92 and \$1,293, respectively. The lower balances in both categories are due, in part, to ITG's continued efforts to resolve aged files.