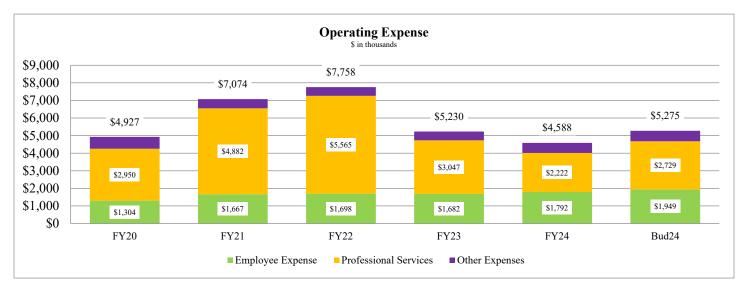

Operating expense was \$687 or 13.0% favorable to budget and \$642 or 12.3% favorable to last year. The EMS platform discovery phase is complete and the timetable for the next phase is pending.

Net Operating Income before Grants (NOIBG) was favorable by \$139 to budget but unfavorable by \$2,162 to prior year.