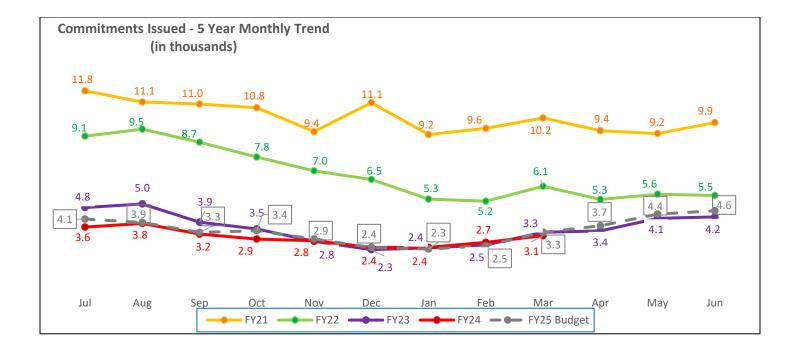

Year-to-date actual commitments of 27.0 compare to 28.1 budget and 30.5 in prior year.

Year-to-date actual certificates of 53.7 compare to 60.1 budget and 74.6 in prior year.

|                                                  |            | Iowa Title Guaranty Division (Rollup) |             |       |            |            |       |  |  |  |  |
|--------------------------------------------------|------------|---------------------------------------|-------------|-------|------------|------------|-------|--|--|--|--|
| Balance Sheet                                    |            |                                       | Mar-2       | 024   |            |            |       |  |  |  |  |
|                                                  | Actuals    | Bud24                                 | Difference  | %     | Last Year  | Difference | %     |  |  |  |  |
| Assets and Deferred Outflows                     |            |                                       |             |       |            |            |       |  |  |  |  |
| Cash & Cash Equivalents                          | 19,924,441 | 21,418,869                            | (1,494,428) | -7.0  | 20,468,824 | (544,384)  | -2.7  |  |  |  |  |
| Investments                                      | -          | -                                     | -           | 0.0   | -          | -          | 0.0   |  |  |  |  |
| Mortgage Backed Securities                       | -          | -                                     | -           | 0.0   | -          | -          | 0.0   |  |  |  |  |
| Line of Credit                                   | -          | -                                     | -           | 0.0   | -          | -          | 0.0   |  |  |  |  |
| Loans - net of reserve for losses                | -          | -                                     | -           | 0.0   | -          | -          | 0.0   |  |  |  |  |
| Capital Assets (net of accumulated depreciation) | -          | -                                     | -           | 0.0   | -          | -          | 0.0   |  |  |  |  |
| Other Assets                                     | (32,039)   | (207,581)                             | 175,543     | -84.6 | (194,042)  | 162,003    | -83.5 |  |  |  |  |
| Deferred Outflows                                | 309,225    | 268,126                               | 41,099      | 15.3  | 268,126    | 41,099     | 15.3  |  |  |  |  |
| Total Assets and Deferred Outflows               | 20,201,627 | 21,479,414                            | (1,277,787) | -5.9  | 20,542,908 | (341,281)  | -1.7  |  |  |  |  |
|                                                  |            |                                       |             |       |            |            |       |  |  |  |  |
| Liabilities, Deferred Inflows, and Equity        |            |                                       |             |       |            |            |       |  |  |  |  |
| Debt                                             | -          | -                                     | -           | 0.0   | -          | -          | 0.0   |  |  |  |  |
| Interest Payable                                 | -          | -                                     | -           | 0.0   | -          | -          | 0.0   |  |  |  |  |
| Unearned Revenue                                 | -          | -                                     | -           | 0.0   | -          | -          | 0.0   |  |  |  |  |
| Escrow Deposits                                  | 384,142    | 745,677                               | (361,535)   | -48.5 | 745,677    | (361,535)  | -48.5 |  |  |  |  |
| Reserves for Claims                              | 1,481,027  | 1,795,317                             | (314,290)   | -17.5 | 1,695,317  | (214,290)  | -12.6 |  |  |  |  |
| Accounts Payable & Accrued Liabilities           | 1,354,869  | 1,470,187                             | (115,318)   | -7.8  | 1,388,213  | (33,344)   | -2.4  |  |  |  |  |
| Other Liabilities                                | 930,578    | 1,305,607                             | (375,029)   | -28.7 | 250,557    | 680,021    | 271.4 |  |  |  |  |
| Deferred Inflows                                 | 242,905    | 87,065                                | 155,840     | 179.0 | 1,060,406  | (817,501)  | -77.1 |  |  |  |  |
| Total Liabilities and Deferred Inflows           | 4,393,521  | 5,403,853                             | (1,010,332) | -18.7 | 5,140,170  | (746,649)  | -14.5 |  |  |  |  |
|                                                  |            |                                       |             |       |            |            |       |  |  |  |  |
| Equity                                           |            |                                       |             |       |            |            |       |  |  |  |  |
| YTD Earnings(Loss)                               | 142,004    | 483,114                               | (341,110)   | -70.6 | 34,002     | 108,002    | 317.6 |  |  |  |  |
| Prior Years Earnings                             | 15,666,102 | 15,592,447                            | 73,655      | 0.5   | 15,368,736 | 297,366    | 1.9   |  |  |  |  |
| Transfers                                        | -          | -                                     | -           | 0.0   | -          | -          | 0.0   |  |  |  |  |
| Total Equity                                     | 15,808,106 | 16,075,561                            | (267,455)   | -1.7  | 15,402,739 | 405,368    | 2.6   |  |  |  |  |
|                                                  |            |                                       |             |       |            |            |       |  |  |  |  |
| Total Liabilities, Deferred Inflows, and Equity  | 20,201,627 | 21,479,414                            | (1,277,787) | -5.9  | 20,542,908 | (341,281)  | -1.7  |  |  |  |  |